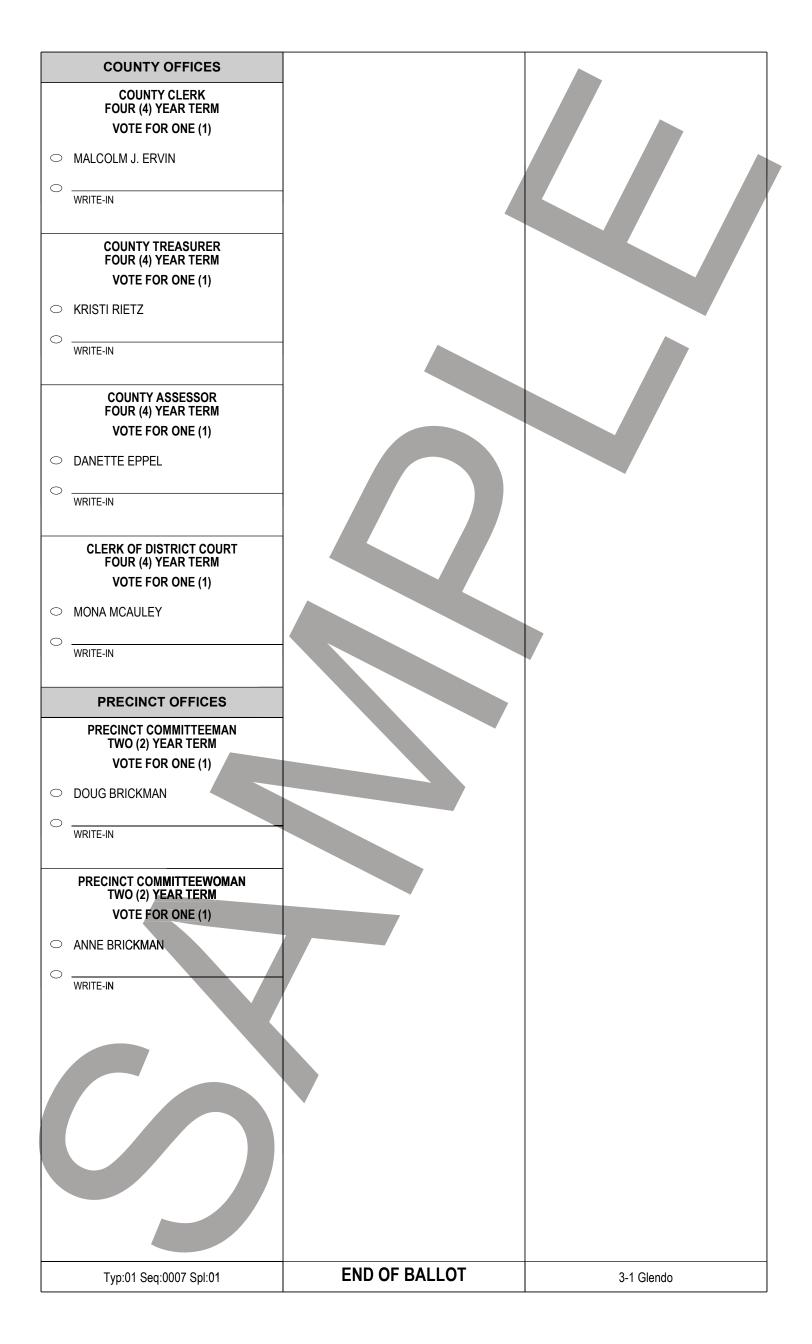

| SAMPLE                                                                                                                                                                                                                                                                                                                                                                                                                                                                                                                                                                                                                                                                                                 | REPUBLICAN PRIMARY ELECTIO<br>PLATTE COUNTY, WYOMING<br>AUGUST 16, 2022<br>3-1 Glendo | N BALLOT                                                                    |  |
|--------------------------------------------------------------------------------------------------------------------------------------------------------------------------------------------------------------------------------------------------------------------------------------------------------------------------------------------------------------------------------------------------------------------------------------------------------------------------------------------------------------------------------------------------------------------------------------------------------------------------------------------------------------------------------------------------------|---------------------------------------------------------------------------------------|-----------------------------------------------------------------------------|--|
| <ul> <li>INSTRUCTION TO VOTERS</li> <li>To vote for a person whose name is printed on the ballot, mark the oval (●) immediately adjacent to the name of the person for whom you desire to vote.</li> <li>To vote for a person whose name is not printed on the ballot, write the person's name in the blank space provided for that purpose and mark the oval (●) immediately adjacent to the name of the person.</li> <li>To vote for or against a proposed constitutional amendment, initiative or referendum, or other ballot proposition, mark the oval (●) printed adjacent to the proposition marked 'For' or 'Against'.</li> <li>Please use a black ink pen to make your selections.</li> </ul> |                                                                                       |                                                                             |  |
| FEDERAL OFFICES                                                                                                                                                                                                                                                                                                                                                                                                                                                                                                                                                                                                                                                                                        | STATE OFFICES                                                                         | COUNTY OFFICES                                                              |  |
| UNITED STATES REPRESENTATIVE<br>TWO (2) YEAR TERM<br>VOTE FOR ONE (1)                                                                                                                                                                                                                                                                                                                                                                                                                                                                                                                                                                                                                                  | STATE AUDITOR<br>FOUR (4) YEAR TERM<br>VOTE FOR ONE (1)                               | COUNTY COMMISSIONER<br>FOUR (4) YEAR TERM<br>VOTE FOR NOT MORE THAN TWO (2) |  |
| ○ ANTHONY BOUCHARD                                                                                                                                                                                                                                                                                                                                                                                                                                                                                                                                                                                                                                                                                     | <ul> <li>KRISTI RACINES</li> </ul>                                                    | ○ TRACY DE RYK                                                              |  |
| ○ LIZ CHENEY                                                                                                                                                                                                                                                                                                                                                                                                                                                                                                                                                                                                                                                                                           | O WRITE-IN                                                                            | O IAN JOLOVICH                                                              |  |
| ○ HARRIET HAGEMAN                                                                                                                                                                                                                                                                                                                                                                                                                                                                                                                                                                                                                                                                                      |                                                                                       | ○ STEVE SHOCKLEY                                                            |  |
| O DENTON KNAPP                                                                                                                                                                                                                                                                                                                                                                                                                                                                                                                                                                                                                                                                                         | STATE TREASURER<br>FOUR (4) YEAR TERM                                                 | · · · · · · · · · · · · · · · · · · ·                                       |  |
| O ROBYN M. BELINSKEY                                                                                                                                                                                                                                                                                                                                                                                                                                                                                                                                                                                                                                                                                   | VOTE FOR ONE (1)                                                                      | · · · · · · · · · · · · · · · · · · ·                                       |  |
| O WRITE-IN                                                                                                                                                                                                                                                                                                                                                                                                                                                                                                                                                                                                                                                                                             | - O BILL GALLOP                                                                       |                                                                             |  |
|                                                                                                                                                                                                                                                                                                                                                                                                                                                                                                                                                                                                                                                                                                        |                                                                                       | COUNTY CORONER<br>FOUR (4) YEAR TERM                                        |  |
| STATE OFFICES                                                                                                                                                                                                                                                                                                                                                                                                                                                                                                                                                                                                                                                                                          |                                                                                       | VOTE FOR ONE (1)                                                            |  |
| GOVERNOR<br>FOUR (4) YEAR TERM                                                                                                                                                                                                                                                                                                                                                                                                                                                                                                                                                                                                                                                                         |                                                                                       | O PHILIP G. MARTIN                                                          |  |
| VOTE FOR ONE (1) O JAMES SCOTT QUICK                                                                                                                                                                                                                                                                                                                                                                                                                                                                                                                                                                                                                                                                   | SUPERINTENDENT OF PUBLIC INSTRUCTION<br>FOUR (4) YEAR TERM<br>VOTE FOR ONE (1)        | WRITE-IN                                                                    |  |
| ○ REX RAMMELL                                                                                                                                                                                                                                                                                                                                                                                                                                                                                                                                                                                                                                                                                          | ○ THOMAS KELLY                                                                        |                                                                             |  |
| • BRENT BIEN                                                                                                                                                                                                                                                                                                                                                                                                                                                                                                                                                                                                                                                                                           | O BRIAN SCHROEDER                                                                     | FOUR (4) YEAR TERM<br>VOTE FOR ONE (1)                                      |  |
| ○ MARK GORDON                                                                                                                                                                                                                                                                                                                                                                                                                                                                                                                                                                                                                                                                                          |                                                                                       | O DOUGLAS W. WEAVER                                                         |  |
| O WRITE-IN                                                                                                                                                                                                                                                                                                                                                                                                                                                                                                                                                                                                                                                                                             | - O JENNIFER ZERBA                                                                    | O                                                                           |  |
|                                                                                                                                                                                                                                                                                                                                                                                                                                                                                                                                                                                                                                                                                                        | MEGAN DEGENFELDER                                                                     |                                                                             |  |
| SECRETARY OF STATE<br>FOUR (4) YEAR TERM<br>VOTE FOR ONE (1)                                                                                                                                                                                                                                                                                                                                                                                                                                                                                                                                                                                                                                           | WRITE-IN                                                                              | COUNTY SHERIFF<br>FOUR (4) YEAR TERM<br>VOTE FOR ONE (1)                    |  |
| ○ CHUCK GRAY                                                                                                                                                                                                                                                                                                                                                                                                                                                                                                                                                                                                                                                                                           | STATE REPRESENTATIVE                                                                  | ○ RANDY CHESSER                                                             |  |
| ○ TARA NETHERCOTT                                                                                                                                                                                                                                                                                                                                                                                                                                                                                                                                                                                                                                                                                      | HOUSE DISTRICT #4<br>TWO (2) YEAR TERM                                                | ○ SHANE CLEVENGER                                                           |  |
| O MARK ARMSTRONG                                                                                                                                                                                                                                                                                                                                                                                                                                                                                                                                                                                                                                                                                       | VOTE FOR ONE (1)                                                                      |                                                                             |  |
| O DAN DOCKSTADER                                                                                                                                                                                                                                                                                                                                                                                                                                                                                                                                                                                                                                                                                       |                                                                                       | O                                                                           |  |
| WRITE-IN                                                                                                                                                                                                                                                                                                                                                                                                                                                                                                                                                                                                                                                                                               | WRITE-IN                                                                              |                                                                             |  |
| Typ:01 Seq:0007 Spl:01                                                                                                                                                                                                                                                                                                                                                                                                                                                                                                                                                                                                                                                                                 | VOTE BOTH SIDES                                                                       | 3-1 Glendo                                                                  |  |