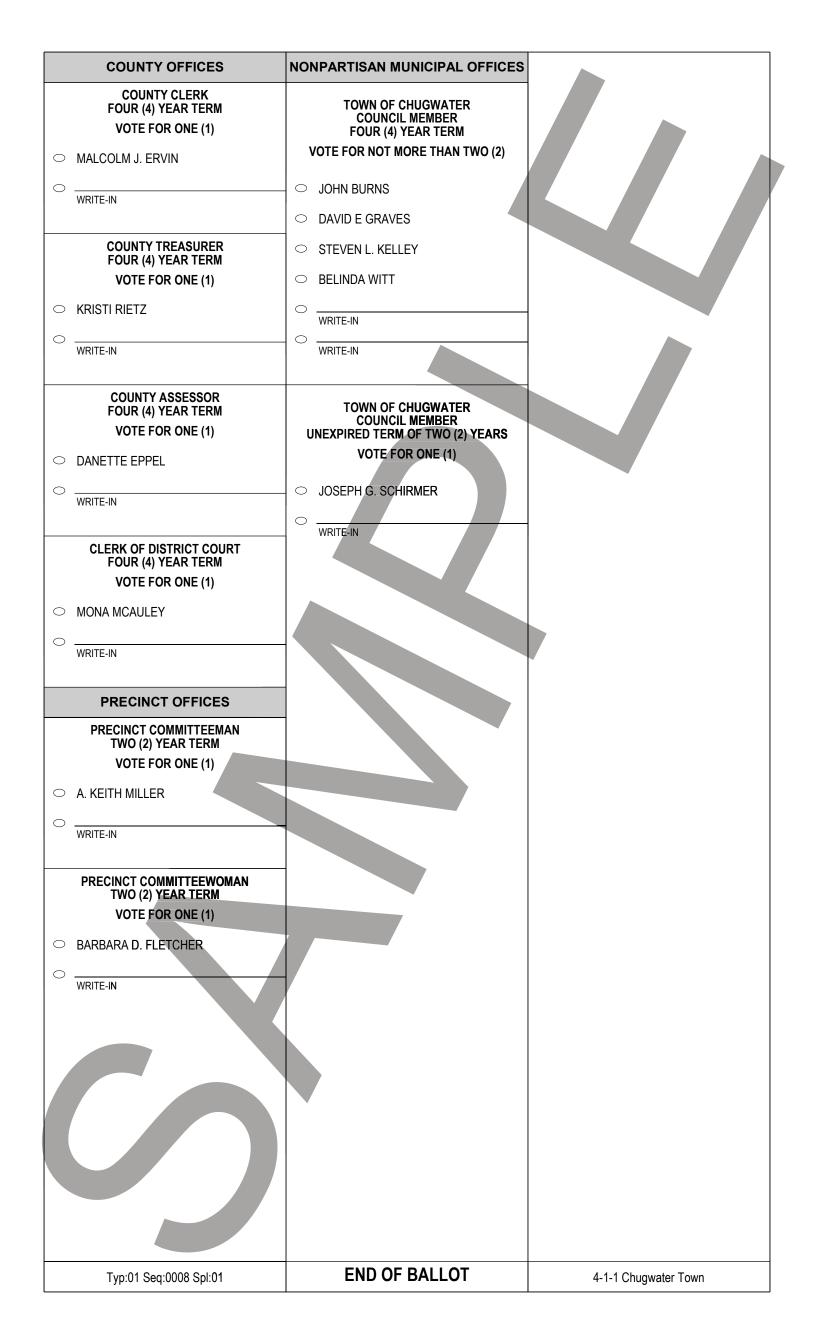

|
|                                            |                                                                                     |                                                          |
|                                            |                                                                                     |                                                          |
|                                            |                                                                                     |                                                          |
| Typ:01 Seq:0008 Spl:01                     | VOTE BOTH SIDES                                                                     | 4-1-1 Chugwater Town                                     |



| SAMPLE                                                                                                             | SAMPLE REPUBLICAN PRIMARY ELECTION BALLOT             |                                                          |  |
|--------------------------------------------------------------------------------------------------------------------|-------------------------------------------------------|----------------------------------------------------------|--|
|                                                                                                                    | PLATTE COUNTY, WYOMING<br>AUGUST 16, 2022             |                                                          |  |
|