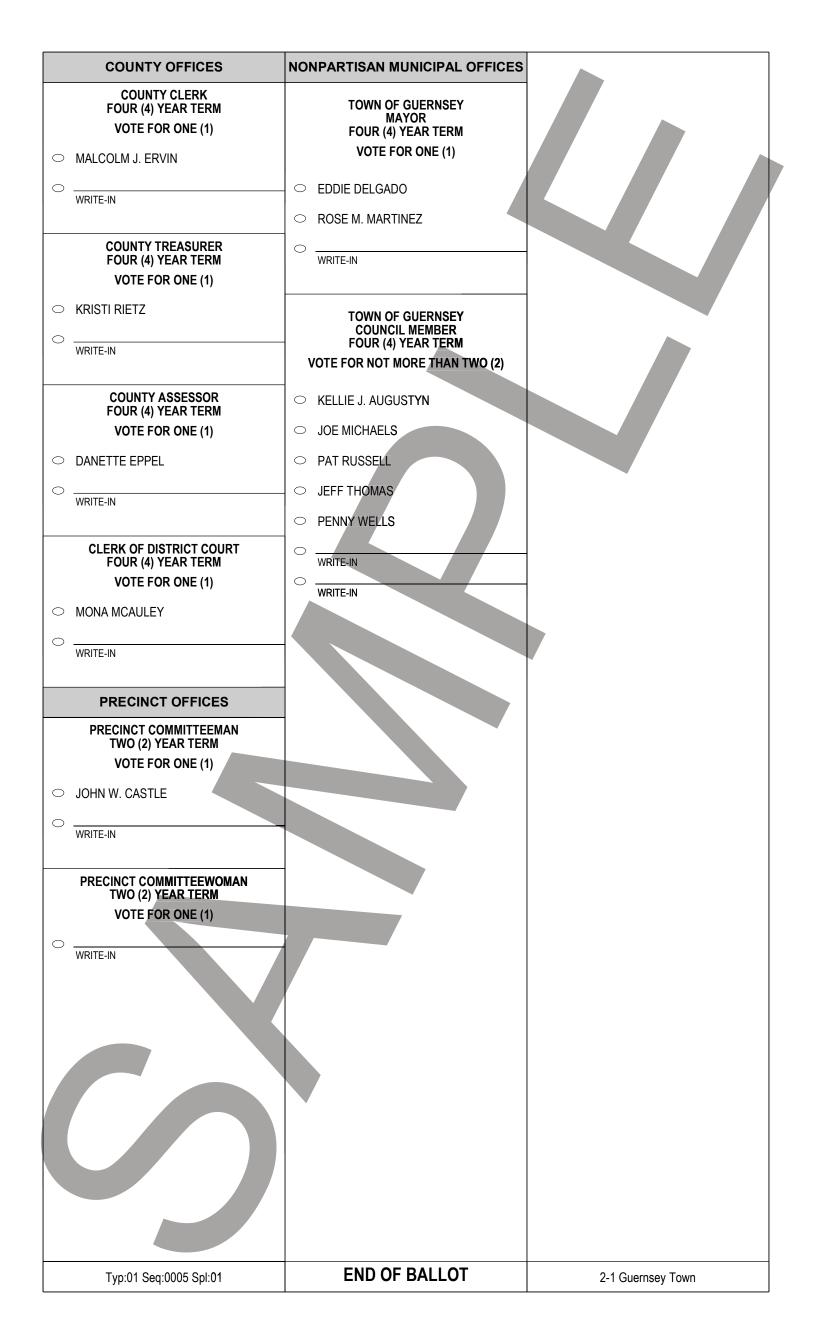

| SAMPLE REPUBLICAN PRIMARY ELECTION BALLOT<br>PLATTE COUNTY, WYOMING                                                                       |                                                                                |                                                                             |
|-------------------------------------------------------------------------------------------------------------------------------------------|--------------------------------------------------------------------------------|-----------------------------------------------------------------------------|
|                                                                                                                                           | AUGUST 16, 2022                                                                |                                                                             |
|                                                                                                                                           | 2-1 Guernsey Town                                                              |                                                                             |
|                                                                                                                                           |                                                                                | ELECTION JUDGE INITIALS                                                     |
|                                                                                                                                           | INSTRUCTION TO VOTERS                                                          |                                                                             |
| <ul> <li>whom you desire to vote.</li> <li>To vote for a person whose name is not p<br/>and mark the oval (●) immediately adja</li> </ul> | utional amendment, initiative or referendum, or<br>ed 'For' or 'Against'.      | n the blank space provided for that purpose                                 |
| FEDERAL OFFICES                                                                                                                           | STATE OFFICES                                                                  | COUNTY OFFICES                                                              |
| UNITED STATES REPRESENTATIVE<br>TWO (2) YEAR TERM<br>VOTE FOR ONE (1)                                                                     | STATE AUDITOR<br>FOUR (4) YEAR TERM<br>VOTE FOR ONE (1)                        | COUNTY COMMISSIONER<br>FOUR (4) YEAR TERM<br>VOTE FOR NOT MORE THAN TWO (2) |
| O DENTON KNAPP                                                                                                                            | <ul> <li>KRISTI RACINES</li> </ul>                                             | O IAN JOLOVICH                                                              |
| O ROBYN M. BELINSKEY                                                                                                                      | O WRITE-IN                                                                     | ○ STEVE SHOCKLEY                                                            |
| ○ ANTHONY BOUCHARD                                                                                                                        |                                                                                | ○ TRACY DE RYK                                                              |
| ○ LIZ CHENEY                                                                                                                              | STATE TREASURER<br>FOUR (4) YEAR TERM                                          |                                                                             |
| ○ HARRIET HAGEMAN                                                                                                                         | VOTE FOR ONE (1)                                                               |                                                                             |
| O WRITE-IN                                                                                                                                | - O BILL GALLOP                                                                | VVIAIL-IIV                                                                  |
|                                                                                                                                           |                                                                                | COUNTY CORONER<br>FOUR (4) YEAR TERM                                        |
| STATE OFFICES                                                                                                                             |                                                                                | VOTE FOR ONE (1)                                                            |
| GOVERNOR<br>FOUR (4) YEAR TERM                                                                                                            |                                                                                | O PHILIP G. MARTIN                                                          |
| VOTE FOR ONE (1)                                                                                                                          | SUPERINTENDENT OF PUBLIC INSTRUCTION<br>FOUR (4) YEAR TERM<br>VOTE FOR ONE (1) | WRITE-IN                                                                    |
| MARK GORDON                                                                                                                               | <ul> <li>JENNIFER ZERBA</li> </ul>                                             | COUNTY ATTORNEY                                                             |
| <ul> <li>JAMES SCOTT QUICK</li> </ul>                                                                                                     | MEGAN DEGENFELDER                                                              | FOUR (4) YEAR TERM<br>VOTE FOR ONE (1)                                      |
| ○ REX RAMMELL                                                                                                                             | O THOMAS KELLY                                                                 | O DOUGLAS W. WEAVER                                                         |
| O WRITE-IN                                                                                                                                | BRIAN SCHROEDER                                                                | O                                                                           |
|                                                                                                                                           | ROBERT J. WHITE III                                                            |                                                                             |
| SECRETARY OF STATE<br>FOUR (4) YEAR TERM<br>VOTE FOR ONE (1)                                                                              | WRITE-IN                                                                       | COUNTY SHERIFF<br>FOUR (4) YEAR TERM<br>VOTE FOR ONE (1)                    |
| O MARK ARMSTRONG                                                                                                                          | STATE REPRESENTATIVE                                                           | ○ SHANE CLEVENGER                                                           |
| O DAN DOCKSTADER                                                                                                                          | HOUSE DISTRICT #4<br>TWO (2) YEAR TERM                                         | O DAVID RUSSELL                                                             |
| <ul> <li>CHUCK GRAY</li> </ul>                                                                                                            | VOTE FOR ONE (1)                                                               | ○ RANDY CHESSER                                                             |
| TARA NETHERCOTT                                                                                                                           | JEREMY HAROLDSON                                                               | WRITE-IN                                                                    |
| WRITE-IN                                                                                                                                  | WRITE-IN                                                                       |                                                                             |
| Typ:01 Seq:0005 Spl:01                                                                                                                    | VOTE BOTH SIDES                                                                | 2-1 Guernsey Town                                                           |