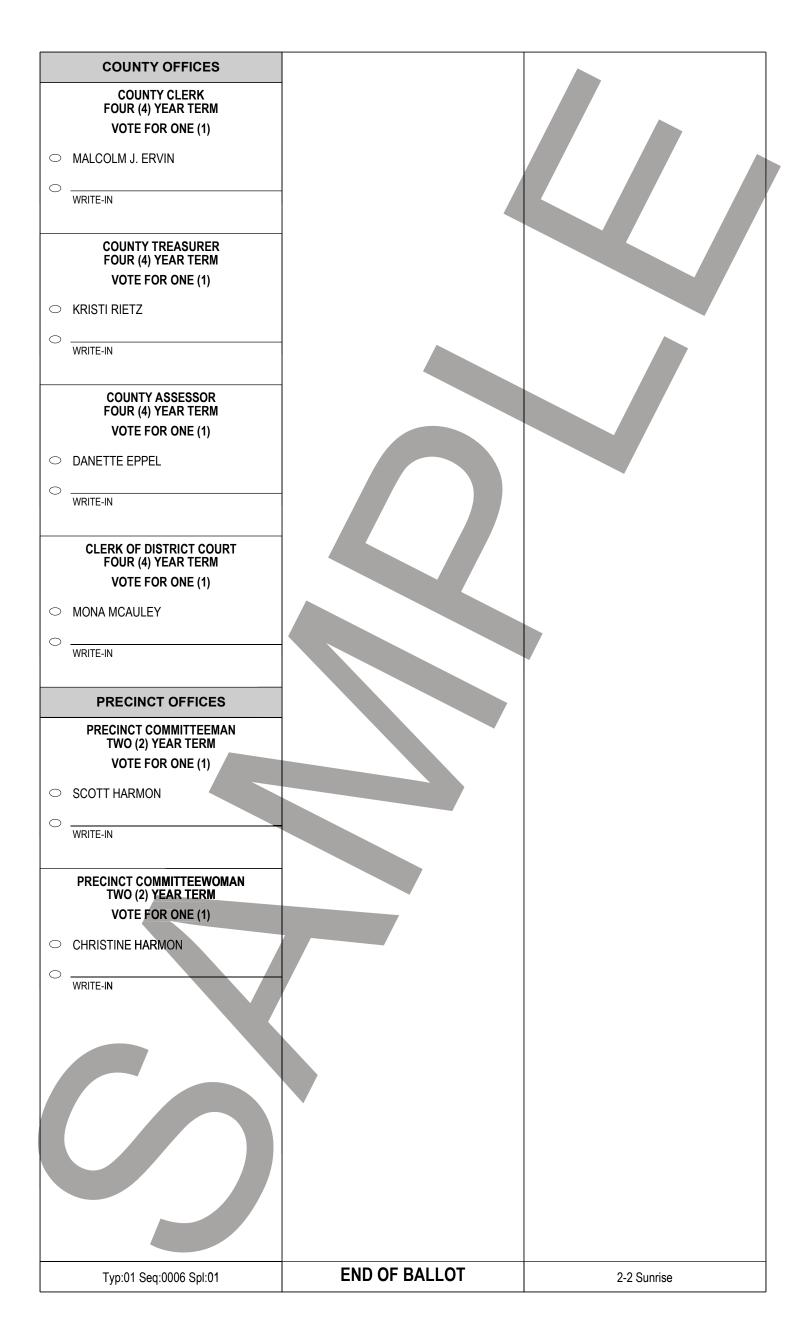

| SAMPLE REPUBLICAN PRIMARY ELECTION BALLOT<br>PLATTE COUNTY, WYOMING<br>AUGUST 16, 2022<br>2-2 Sunrise                                     |                                                                                          |                                                                                   |
|-------------------------------------------------------------------------------------------------------------------------------------------|------------------------------------------------------------------------------------------|-----------------------------------------------------------------------------------|
|                                                                                                                                           | E                                                                                        | ELECTION JUDGE INITIALS                                                           |
| <ul> <li>whom you desire to vote.</li> <li>To vote for a person whose name is not p<br/>and mark the oval (●) immediately adja</li> </ul> | itional amendment, initiative or referendum, or<br>d 'For' or 'Against'.                 | n the blank space provided for that purpose                                       |
| FEDERAL OFFICES                                                                                                                           | STATE OFFICES                                                                            | COUNTY OFFICES                                                                    |
| UNITED STATES REPRESENTATIVE<br>TWO (2) YEAR TERM<br>VOTE FOR ONE (1)                                                                     | STATE AUDITOR<br>FOUR (4) YEAR TERM<br>VOTE FOR ONE (1)                                  | COUNTY COMMISSIONER<br>FOUR (4) YEAR TERM<br>VOTE FOR NOT MORE THAN TWO (2)       |
| <ul> <li>ROBYN M. BELINSKEY</li> <li>ANTHONY BOUCHARD</li> <li>HZ CHENEY</li> </ul>                                                       | KRISTI RACINES     WRITE-IN                                                              | STEVE SHOCKLEY     TRACY DE RYK                                                   |
| <ul> <li>LIZ CHENEY</li> <li>HARRIET HAGEMAN</li> <li>DENTON KNAPP</li> </ul>                                                             | STATE TREASURER<br>FOUR (4) YEAR TERM<br>VOTE FOR ONE (1)                                | <ul> <li>IAN JOLOVICH</li> <li>WRITE-IN</li> <li>WRITE-IN</li> </ul>              |
| WRITE-IN STATE OFFICES                                                                                                                    | CURT MEIER                                                                               | COUNTY CORONER<br>FOUR (4) YEAR TERM<br>VOTE FOR ONE (1)                          |
| GOVERNOR<br>FOUR (4) YEAR TERM<br>VOTE FOR ONE (1)                                                                                        | SUPERINTENDENT OF PUBLIC INSTRUCTION<br>FOUR (4) YEAR TERM<br>VOTE FOR ONE (1)           | O PHILIP G. MARTIN O WRITE-IN                                                     |
| <ul> <li>JAMES SCOTT QUICK</li> <li>REX RAMMELL</li> <li>DEFINIT DIFN</li> </ul>                                                          | MEGAN DEGENFELDER     THOMAS KELLY                                                       | COUNTY ATTORNEY<br>FOUR (4) YEAR TERM<br>VOTE FOR ONE (1)                         |
| BRENT BIEN     WRITE-IN                                                                                                                   | <ul> <li>BRIAN SCHROEDER</li> <li>ROBERT J. WHITE III</li> <li>JENNIFER ZERBA</li> </ul> | DOUGLAS W. WEAVER     WRITE-IN                                                    |
| SECRETARY OF STATE<br>FOUR (4) YEAR TERM<br>VOTE FOR ONE (1)                                                                              | WRITE-IN                                                                                 | COUNTY SHERIFF<br>FOUR (4) YEAR TERM<br>VOTE FOR ONE (1)                          |
| <ul> <li>DAN DOCKSTADER</li> <li>CHUCK GRAY</li> <li>TARA NETHERCOTT</li> </ul>                                                           | STATE REPRESENTATIVE<br>HOUSE DISTRICT #4<br>TWO (2) YEAR TERM<br>VOTE FOR ONE (1)       | <ul> <li>DAVID RUSSELL</li> <li>RANDY CHESSER</li> <li>SHANE CLEVENGER</li> </ul> |
| MARK ARMSTRONG                                                                                                                            | JEREMY HAROLDSON                                                                         | WRITE-IN                                                                          |
| Typ:01 Seq:0006 Spl:01                                                                                                                    | VOTE BOTH SIDES                                                                          | 2-2 Sunrise                                                                       |