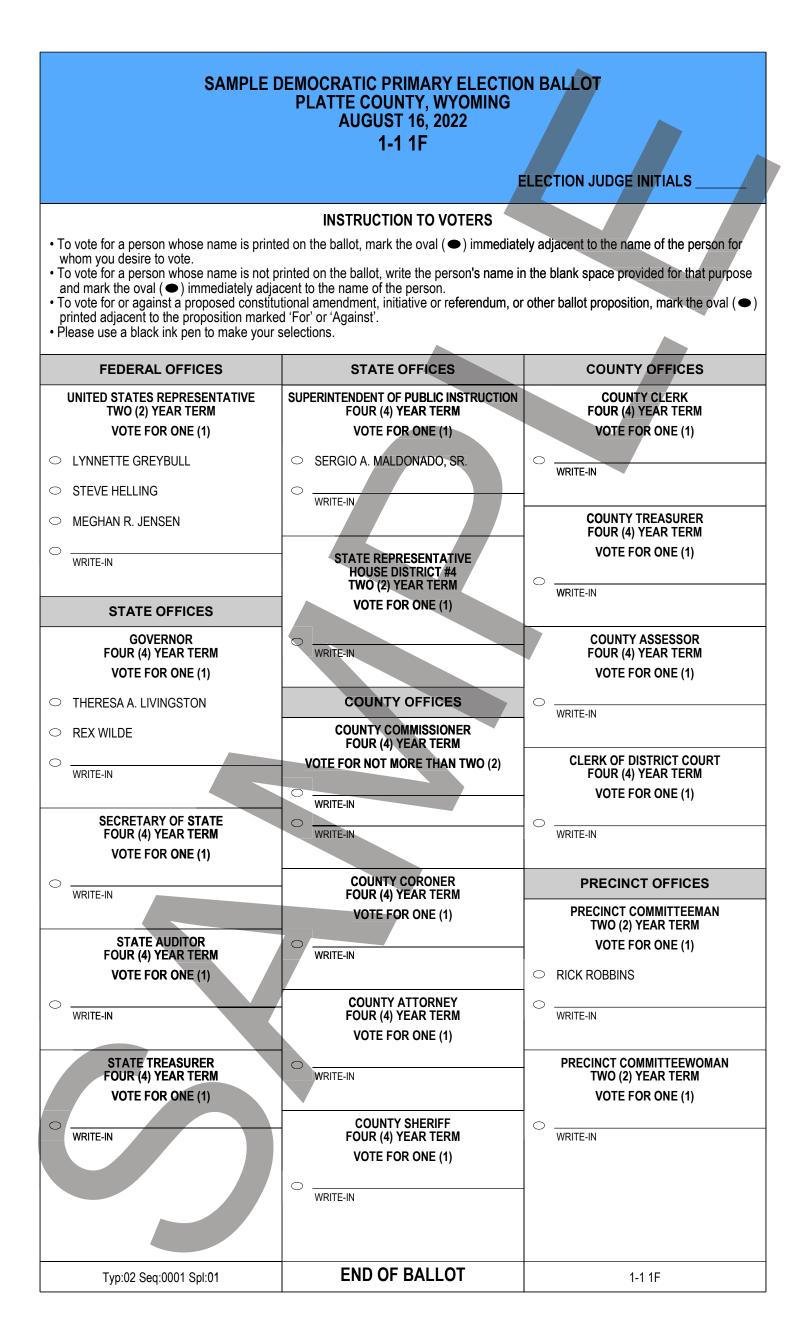

|                                                          |  |
|                                                                                                                    |                                                       |                                                          |  |
|                                                                                                                    |                                                       |                                                          |  |
| Typ:01 Seq:0009 Spl:01                                                                                             | VOTE BOTH SIDES                                       | 4-1-2 Chugwater Rural                                    |  |

















| NONPARTISAN MUNICIPAL OFFICES                                        |               |                    |
|----------------------------------------------------------------------|---------------|--------------------|
| TOWN OF WHEATLAND<br>MAYOR<br>FOUR (4) YEAR TERM<br>VOTE FOR ONE (1) |               |                    |
| <ul> <li>BRANDON R. GRAVES</li> </ul>                                |               |                    |
| WRITE-IN                                                             |               |                    |
|                                                                      |               |                    |
| TOWN OF WHEATLAND<br>COUNCIL MEMBER<br>FOUR (4) YEAR TERM            |               |                    |
| VOTE FOR NOT M