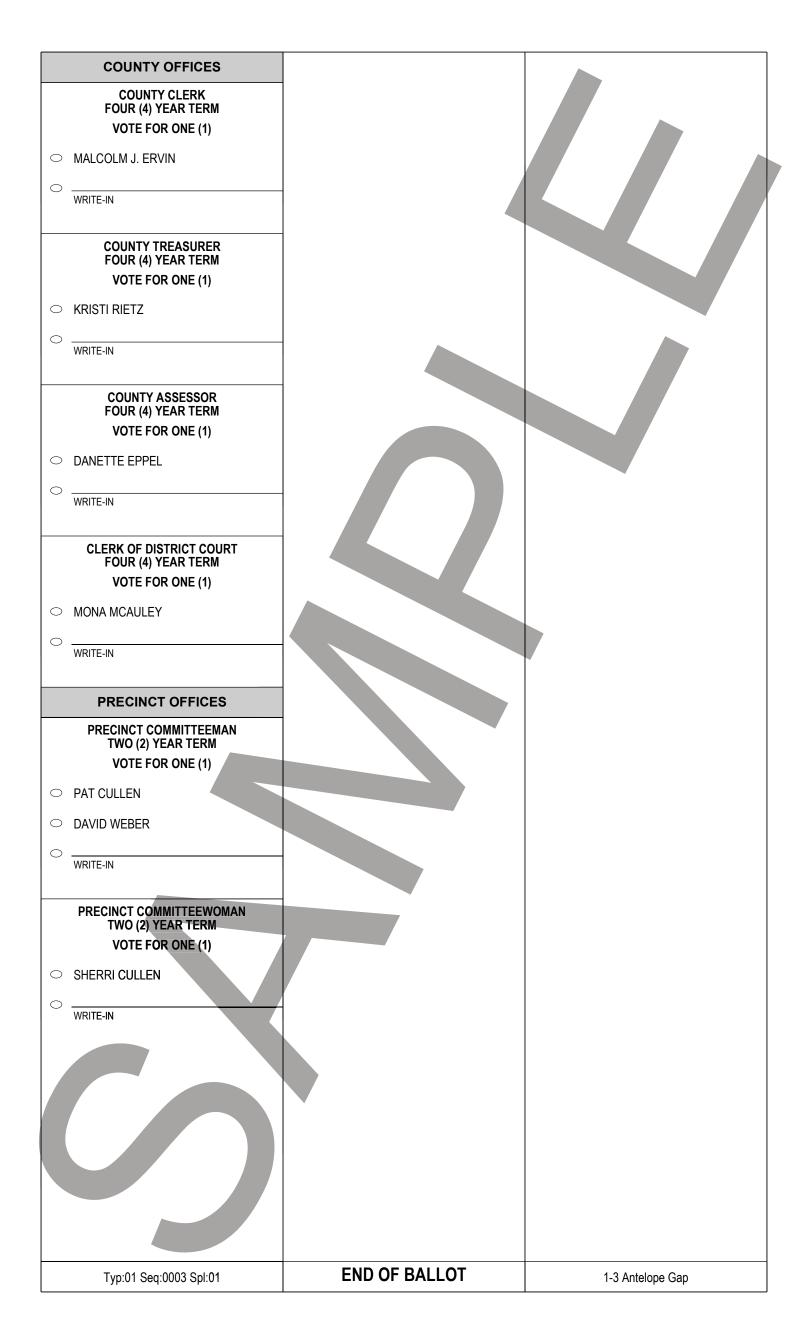

| SAMPLE REPUBLICAN PRIMARY ELECTION BALLOT<br>PLATTE COUNTY, WYOMING<br>AUGUST 16, 2022                                                   |                                                                                |                                                                             |
|------------------------------------------------------------------------------------------------------------------------------------------|--------------------------------------------------------------------------------|-----------------------------------------------------------------------------|
|                                                                                                                                          | 1-3 Antelope Gap                                                               |                                                                             |
|                                                                                                                                          | E                                                                              | ELECTION JUDGE INITIALS                                                     |
|                                                                                                                                          | INSTRUCTION TO VOTERS                                                          |                                                                             |
| <ul> <li>whom you desire to vote.</li> <li>To vote for a person whose name is not plant mark the oval (●) immediately adjaced</li> </ul> | tional amendment, initiative or referendum, or<br>d 'For' or 'Against'.        | the blank space provided for that purpose                                   |
| FEDERAL OFFICES                                                                                                                          | STATE OFFICES                                                                  | COUNTY OFFICES                                                              |
| UNITED STATES REPRESENTATIVE<br>TWO (2) YEAR TERM<br>VOTE FOR ONE (1)                                                                    | STATE AUDITOR<br>FOUR (4) YEAR TERM<br>VOTE FOR ONE (1)                        | COUNTY COMMISSIONER<br>FOUR (4) YEAR TERM<br>VOTE FOR NOT MORE THAN TWO (2) |
|                                                                                                                                          | ○ KRISTI RACINES                                                               | <ul> <li>STEVE SHOCKLEY</li> </ul>                                          |
| ○ HARRIET HAGEMAN                                                                                                                        | O WRITE-IN                                                                     | ○ TRACY DE RYK                                                              |
|                                                                                                                                          |                                                                                |                                                                             |
| O ROBYN M. BELINSKEY                                                                                                                     | STATE TREASURER<br>FOUR (4) YEAR TERM                                          | O WRITE-IN                                                                  |
| ○ ANTHONY BOUCHARD                                                                                                                       | VOTE FOR ONE (1)                                                               | O WRITE-IN                                                                  |
| O WRITE-IN                                                                                                                               | O BILL GALLOP                                                                  |                                                                             |
|                                                                                                                                          |                                                                                | COUNTY CORONER<br>FOUR (4) YEAR TERM                                        |
| STATE OFFICES                                                                                                                            | WRITE-IN                                                                       | VOTE FOR ONE (1)                                                            |
| GOVERNOR<br>FOUR (4) YEAR TERM                                                                                                           |                                                                                | ○ PHILIP G. MARTIN                                                          |
| VOTE FOR ONE (1)<br>JAMES SCOTT QUICK                                                                                                    | SUPERINTENDENT OF PUBLIC INSTRUCTION<br>FOUR (4) YEAR TERM<br>VOTE FOR ONE (1) | WRITE-IN                                                                    |
| ○ REX RAMMELL                                                                                                                            | O BRIAN SCHROEDER                                                              | COUNTY ATTORNEY<br>FOUR (4) YEAR TERM                                       |
| ○ BRENT BIEN                                                                                                                             | O ROBERT J. WHITE III                                                          | VOTE FOR ONE (1)                                                            |
| O MARK GORDON                                                                                                                            | O JENNIFER ZERBA                                                               | O DOUGLAS W. WEAVER                                                         |
| O WRITE-IN                                                                                                                               | • MEGAN DEGENFELDER                                                            | O WRITE-IN                                                                  |
|                                                                                                                                          | ○ THOMAS KELLY                                                                 |                                                                             |
| SECRETARY OF STATE<br>FOUR (4) YEAR TERM<br>VOTE FOR ONE (1)                                                                             | WRITE-IN                                                                       | COUNTY SHERIFF<br>FOUR (4) YEAR TERM<br>VOTE FOR ONE (1)                    |
| ○ CHUCK GRAY                                                                                                                             | STATE REPRESENTATIVE                                                           | ○ DAVID RUSSELL                                                             |
| ○ TARA NETHERCOTT                                                                                                                        | HOUSE DISTRICT #4<br>TWO (2) YEAR TERM                                         |                                                                             |
| O MARK ARMSTRONG                                                                                                                         | VOTE FOR ONE (1)                                                               | ○ SHANE CLEVENGER                                                           |
| O DAN DOCKSTADER                                                                                                                         | JEREMY HAROLDSON                                                               | O WRITE-IN                                                                  |
| WRITE-IN                                                                                                                                 | WRITE-IN                                                                       |                                                                             |
| Typ:01 Seq:0003 Spl:01                                                                                                                   | VOTE BOTH SIDES                                                                | 1-3 Antelope Gap                                                            |