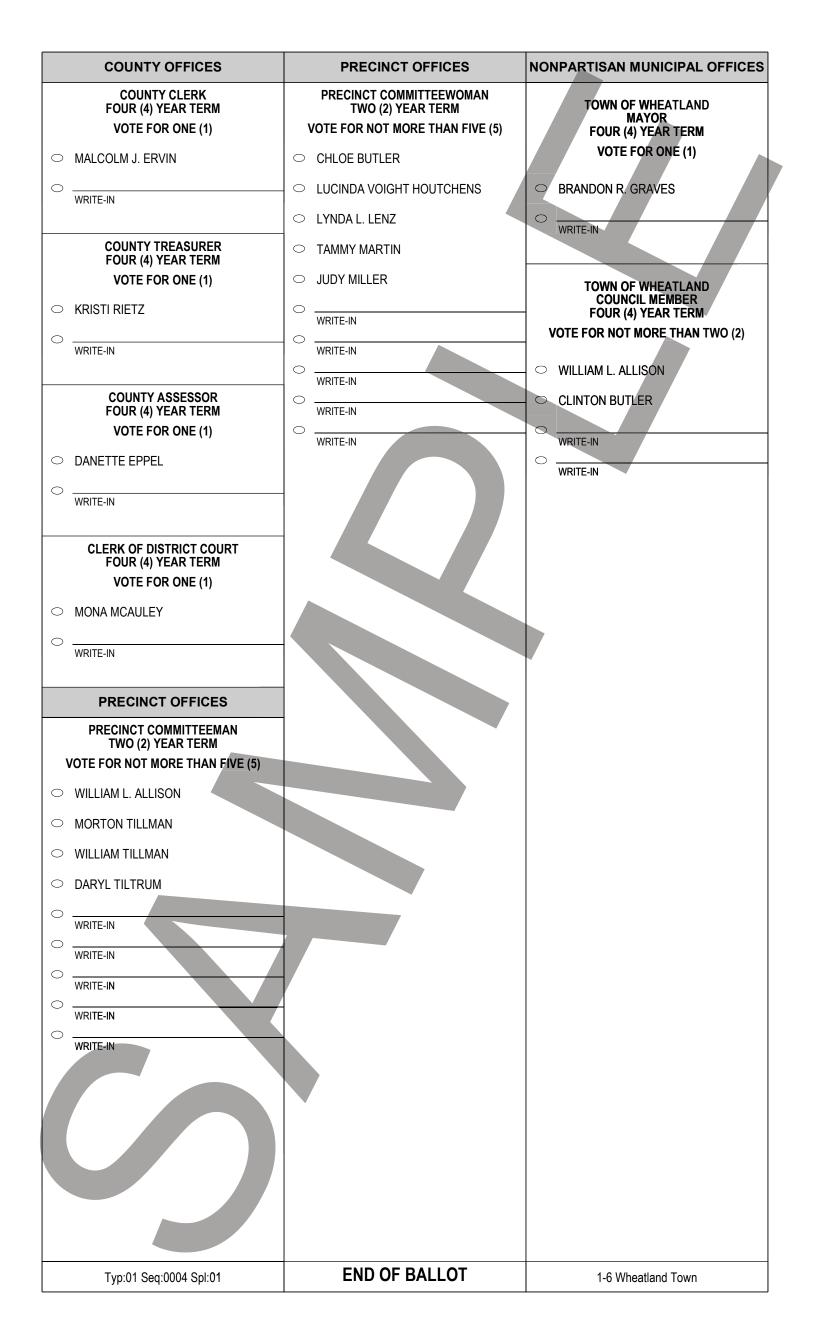

| SAMPLE                                                                                                                                    | REPUBLICAN PRIMARY ELECTIO<br>PLATTE COUNTY, WYOMING<br>AUGUST 16, 2022<br>1-6 Wheatland Town | ELECTION JUDGE INITIALS                                                     |
|-------------------------------------------------------------------------------------------------------------------------------------------|-----------------------------------------------------------------------------------------------|-----------------------------------------------------------------------------|
| <ul> <li>whom you desire to vote.</li> <li>To vote for a person whose name is not<br/>and mark the oval (●) immediately adjust</li> </ul> | utional amendment, initiative or re <b>ferendum, o</b><br>ed 'For' or 'Against'.              | n the blank space provided for that purpose                                 |
| FEDERAL OFFICES                                                                                                                           | STATE OFFICES                                                                                 | COUNTY OFFICES                                                              |
| UNITED STATES REPRESENTATIVE<br>TWO (2) YEAR TERM<br>VOTE FOR ONE (1)                                                                     | STATE AUDITOR<br>FOUR (4) YEAR TERM<br>VOTE FOR ONE (1)                                       | COUNTY COMMISSIONER<br>FOUR (4) YEAR TERM<br>VOTE FOR NOT MORE THAN TWO (2) |
|                                                                                                                                           | ○ KRISTI RACINES                                                                              | • TRACY DE RYK                                                              |
| <ul><li>DENTON KNAPP</li><li>ROBYN M. BELINSKEY</li></ul>                                                                                 | WRITE-IN                                                                                      | <ul> <li>IAN JOLOVICH</li> <li>STEVE SHOCKLEY</li> </ul>                    |
| ○ ANTHONY BOUCHARD                                                                                                                        | STATE TREASURER<br>FOUR (4) YEAR TERM                                                         |                                                                             |
| ○ LIZ CHENEY                                                                                                                              | VOTE FOR ONE (1)                                                                              | WRITE-IN                                                                    |
| O WRITE-IN                                                                                                                                | CURT MEIER                                                                                    |                                                                             |
| STATE OFFICES                                                                                                                             | WRITE-IN                                                                                      | FOUR (4) YEAR TERM<br>VOTE FOR ONE (1)                                      |
| GOVERNOR<br>FOUR (4) YEAR TERM                                                                                                            |                                                                                               | O PHILIP G. MARTIN                                                          |
| VOTE FOR ONE (1)                                                                                                                          | SUPERINTENDENT OF PUBLIC INSTRUCTION<br>FOUR (4) YEAR TERM<br>VOTE FOR ONE (1)                | WRITE-IN                                                                    |
| O BRENT BIEN                                                                                                                              | O ROBERT J. WHITE III                                                                         | COUNTY ATTORNEY<br>FOUR (4) YEAR TERM                                       |
| <ul> <li>MARK GORDON</li> <li>JAMES SCOTT QUICK</li> </ul>                                                                                | <ul> <li>JENNIFER ZERBA</li> <li>MEGAN DEGENFELDER</li> </ul>                                 | VOTE FOR ONE (1)  O DOUGLAS W. WEAVER                                       |
|                                                                                                                                           | - THOMAS KELLY                                                                                | 0                                                                           |
| WRITE-IN                                                                                                                                  | BRIAN SCHROEDER                                                                               | WRITE-IN                                                                    |
| SECRETARY OF STATE<br>FOUR (4) YEAR TERM<br>VOTE FOR ONE (1)                                                                              | WRITE-IN                                                                                      | COUNTY SHERIFF<br>FOUR (4) YEAR TERM<br>VOTE FOR ONE (1)                    |
| <ul> <li>TARA NETHERCOTT</li> <li>MARK ARMSTRONG</li> </ul>                                                                               | STATE REPRESENTATIVE<br>HOUSE DISTRICT #4<br>TWO (2) YEAR TERM                                | <ul> <li>RANDY CHESSER</li> <li>SHANE CLEVENGER</li> </ul>                  |
| O DAN DOCKSTADER                                                                                                                          | VOTE FOR ONE (1)                                                                              | <ul> <li>DAVID RUSSELL</li> </ul>                                           |
| CHUCK GRAY                                                                                                                                | JEREMY HAROLDSON                                                                              | O WRITE-IN                                                                  |
| WRITE-IN                                                                                                                                  | WRITE-IN                                                                                      |                                                                             |
| Typ:01 Seq:0004 Spl:01                                                                                                                    | VOTE BOTH SIDES                                                                               | 1-6 Wheatland Town                                                          |